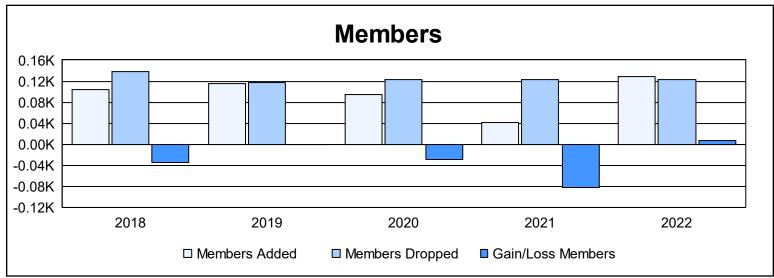

District 108TA1 As of June 2022 Cumulative

| Year      | New<br>Clubs | Dropped<br>Clubs | Gain/<br>Loss<br>Clubs | New<br>Members | Charter<br>Members | Reinstate<br>Members | Transfer<br>Members | Total<br>Member<br>Added | Total<br>Members<br>Dropped | Gain/<br>Loss<br>Members |
|-----------|--------------|------------------|------------------------|----------------|--------------------|----------------------|---------------------|--------------------------|-----------------------------|--------------------------|
| 2017-2018 | 0            | 0                | 0                      | 96             | 0                  | 4                    | 3                   | 103                      | 138                         | -35                      |
| 2018-2019 | 0            | 0                | 0                      | 105            | 0                  | 3                    | 8                   | 116                      | 117                         | -1                       |
| 2019-2020 | 0            | 0                | 0                      | 91             | 0                  | 0                    | 3                   | 94                       | 123                         | -29                      |
| 2020-2021 | 0            | 0                | 0                      | 36             | 1                  | 4                    | 0                   | 41                       | 123                         | -82                      |
| 2021-2022 | 0            | 0                | 0                      | 118            | 0                  | 3                    | 8                   | 129                      | 122                         | 7                        |
| Average   | 0            | 0                | 0                      | 89             | 0                  | 3                    | 4                   | 97                       | 125                         | -28                      |